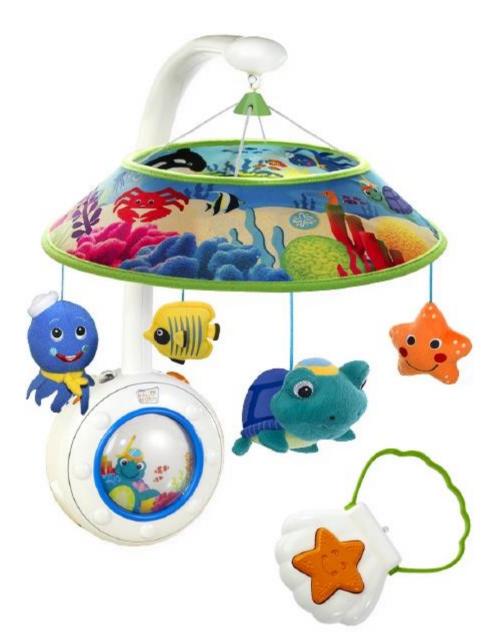

## **Sweet Sea Dreams Mobile**

MODEL# 90607

AGE

0-5m

### Soothe baby to sleep with this ocean themed mobile. unique

#### **PRODUCT FEATURES**

- **01** 10 soothing classical melodies with 20+ minutes of continuous play and volume control
- 02 2-in-1 mobile base features a mirror and detaches to become a soother
- **03** Unique Drift Off<sup>™</sup> feature melodies gradually soften after each 10 minutes
- **04** Perfect Fit Universal Crib Attachment<sup>™</sup> fits most crib rails
- **05** Multiple play modes melodies, ocean sounds and white noise
- **06** Remote control is active up to 15 feet

## **ADDITIONAL FEATURES**

- Batteries required: Mobile 3 C, Remote 3 AAA
- Battery life indicator light turns red when battery is low
- Product Dimensions: 17.7"w x 12"d x 18.94"h 44.96cm x 30.48cm x 48.11cm
- Packaging Dimensions: 15"w x 3.5"d x 13"h 38.10cm x 8.89cm x 33.02cm
- Closed box