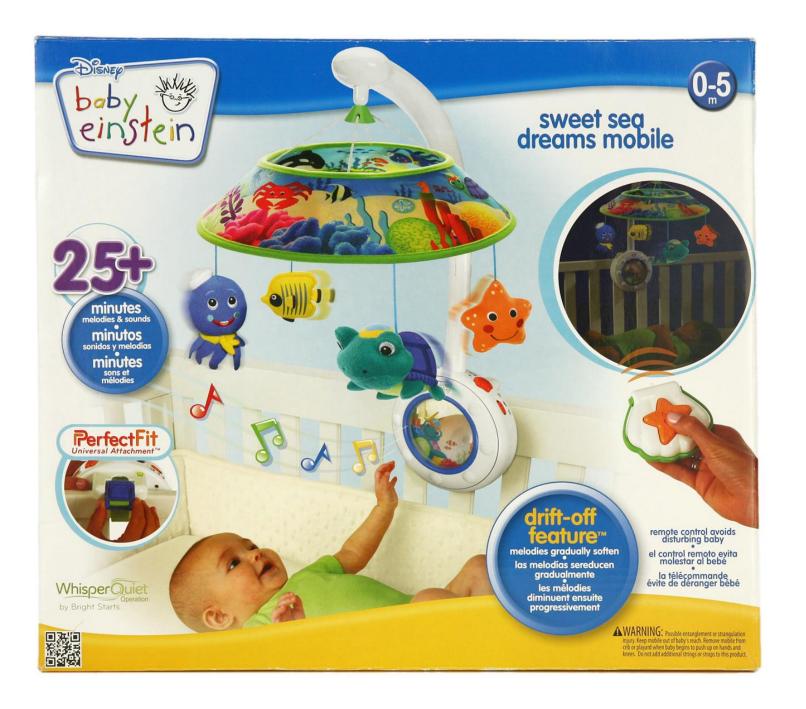

## **Sweet Sea Dreams Mobile**

MODEL# 90607

AGE

0-5m

### Soothe baby to sleep with this ocean themed mobile. unique

#### **PRODUCT FEATURES**

- **01** 10 soothing classical melodies with 20+ minutes of continuous play and volume control
- 02 2-in-1 mobile base features a mirror and detaches to become a soother
- **03** Unique Drift Off<sup>™</sup> feature melodies gradually soften after each 10 minutes
- **04** Perfect Fit Universal Crib Attachment<sup>™</sup> fits most crib rails
- **05** Multiple play modes melodies, ocean sounds and white noise
- **06** Remote control is active up to 15 feet

## **ADDITIONAL FEATURES**

- Batteries required: Mobile 3 C, Remote 3 AAA
- Battery life indicator light turns red when battery is low
- Product Dimensions: 17.7"w x 12"d x 18.94"h 44.96cm x 30.48cm x 48.11cm
- Packaging Dimensions: 15"w x 3.5"d x 13"h 38.10cm x 8.89cm x 33.02cm
- Closed box